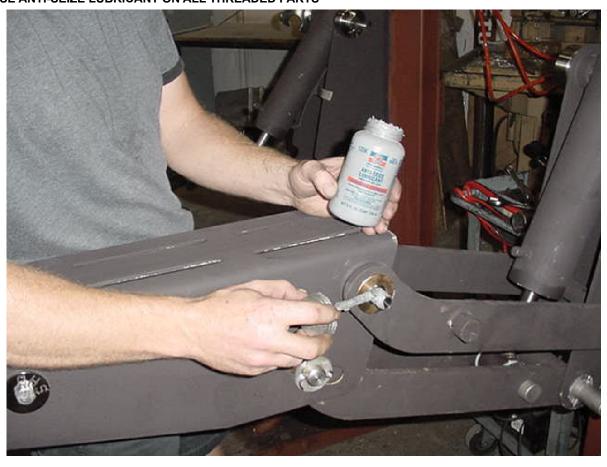

## TO REASSEMBLE REVERSE ABOVE PROCEDURES USE ANTI-SEIZE LUBRICANT ON ALL THREADED PARTS