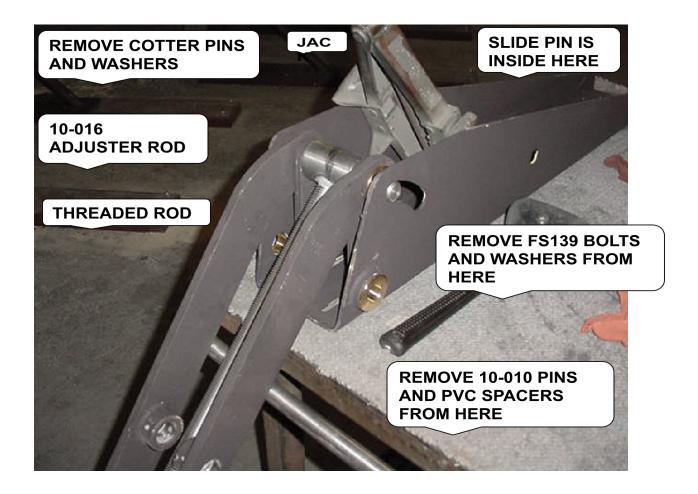

NOTE; YOU MAY HAVE TO JACK THE TRANSOM BRACKET OPEN SLIGHTLY TO REMOVE THE ARMS

Page 5

REMOVE THE FS583 COTTER PINS AND THE 10-094 WASHERS FROM THE 10-016 ADJUSTER ROD.

REMOVE THE FS443 1" NUT AND THE FS334 LOCK WASHER ON THE ADJUSTER ROD

REMOVE THE 2ea FS139 1/2-13x1" BOLTS FROM THE 10-011 SLIDE PIN

REMOVE THE 10-010 PIN AND PVC SPACERS FROM PLATFORM BRACKET

WITH A JACK, SPREAD THE PLATFORM BRACKET OPEN SLIGHTLY TO GET THE 10-011 SLIDE PIN OUT ROTATE THE THREADED ROD BACK WITH THE POWER ARMS