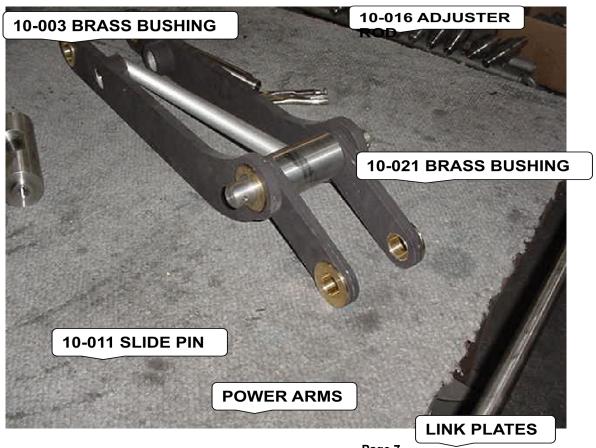

## CAREFULLY ROTATE AND LIFT THE ARM ASSEMBLY OUT OF THE PLATFORM BRACKET

10-003 BRASS BUSHINGS ARE 1.25" ID AND 1.5" OD QTY 12 PER LIFT 10-021 BRASS BUSHINGS ARE 1" ID AND 1.5" OD QTY 20 PER LIFT

Page 7