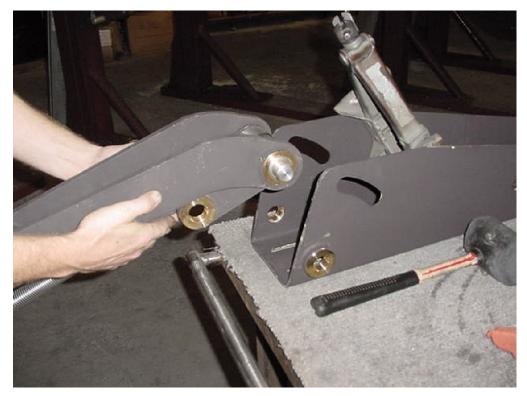

WITH A JACK, SPREAD THE PLATFORM BRACKET OPEN SLIGHTLY TO GET THE ARM ASSEMBLY OUT

## CAREFULLY ROTATE AND LIFT THE ARM ASSEMBLY OUT OF THE PLATFORM BRACKET

10-003 BRASS BUSHINGS ARE 1.25" ID AND 1.5" OD QTY 12 PER LIFT 10-021 BRASS BUSHINGS ARE 1" ID AND 1.5" OD QTY 20 PER LIFT

Page 7