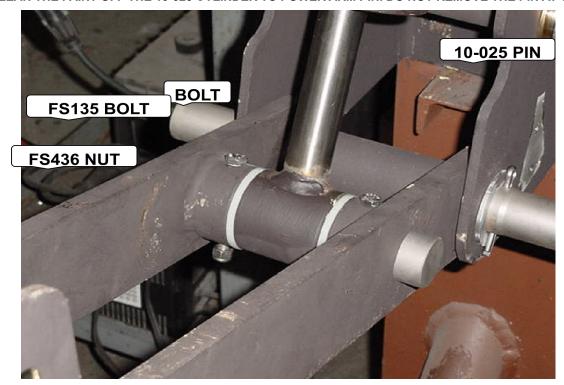

REMOVE THE 2 ea 1/4-20x2 1/2 INCH BOLTS AND NUTS CLEAN THE PAINT OFF THE 10-025 CYLINDER TO POWER ARM PIN. DO NOT REMOVE THE PIN AT THIS TIME.

REMOVE THE 4ea FS442 3/4-10 NYLOCK NUTS AND THE FS334 3/4 INCH FLAT WASHERS FROM THE 10-010 PINS. THERE IS A N AND WASHER ON BOTH ENDS OF THIS PIN. DO NOT RE MOVE PIN AT THIS TIME.