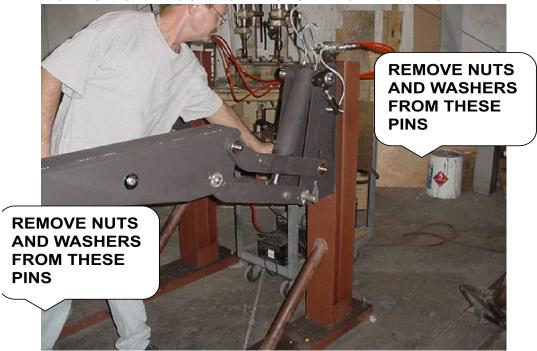

REMOVE THE 2 ea 1/4-20x2 1/2 INCH BOLTS AND NUTS CLEAN THE PAINT OFF THE 10-025 CYLINDER TO POWER ARM PIN. DO NOT REMOVE THE PIN AT THIS TIME.

REMOVE THE 4ea FS442 3/4-10 NYLOCK NUTS AND THE FS334 3/4 INCH FLAT WASHERS FROM THE 10-010 PINS. THERE IS A N AND WASHER ON BOTH ENDS OF THIS PIN. DO NOT RE MOVE PIN AT THIS TIME.