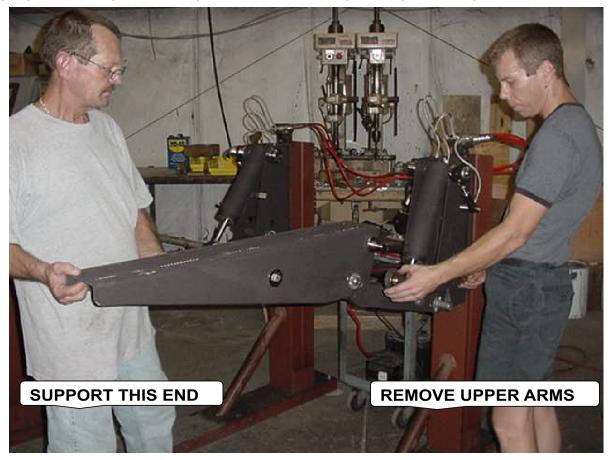

## SUPPORT THE END OF THE PLATFORM BRACKET AND REMOVE THE UPPER ARMS

WITH BOTH UPPER ARMS REMOVED, ROTATE THE PLATFORM BRACKET DOWN.

Page 3

WITH A SLIGHT UPWARD LIFTING OF THE PLATFORM BRACKET, REMOVE THE 10-025 PIN AND THE 2ea FS303 NYLON WASHERS LET THE END OF THE PLATFORM BRACKET REST ON THE GROUND.