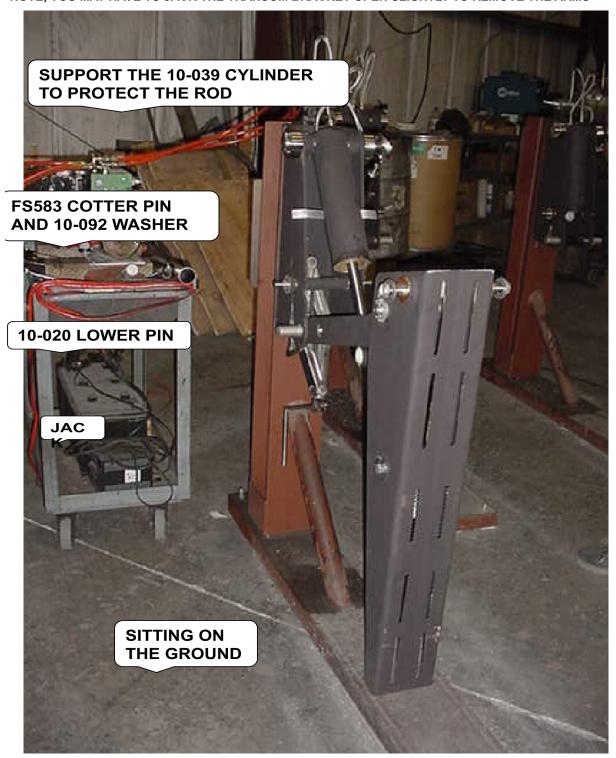

SUPPORT THE 10-039 3" BRAVO CYLINDER TO PROTECT THE ROD WITH THE PLATFORM BRACKET RESTING ON THE GROUND,

REMOVE THE FS583 COTTER PINS AND THE 10-092 FLAT WASHERS

CLEAN THE PAINT OFF THE END OF THE 10-020 LOWER POWER ARM PIN AND SLIDE IT THREW CAREFULLY, THE LOWER POWI ARMS WILL SWING DOWN.

NOTE; YOU MAY HAVE TO JACK THE TRANSOM BRACKET OPEN SLIGHTLY TO REMOVE THE ARMS

Page 5

REMOVE THE FS583 COTTER PINS AND THE 10-094 WASHERS FROM THE 10-016 ADJUSTER ROD.

REMOVE THE FS443 1" NUT AND THE FS334 LOCK WASHER ON THE ADJUSTER ROD