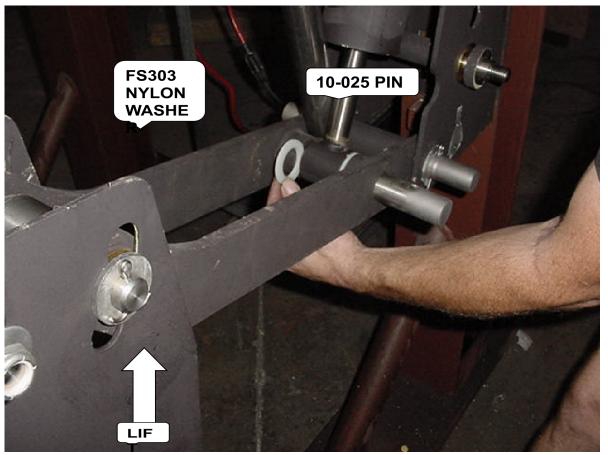

## SUPPORT THE END OF THE PLATFORM BRACKET AND REMOVE THE UPPER ARMS

WITH BOTH UPPER ARMS REMOVED, ROTATE THE PLATFORM BRACKET DOWN.

Page 3

WITH A SLIGHT UPWARD LIFTING OF THE PLATFORM BRACKET, REMOVE THE 10-025 PIN AND THE 2ea FS303 NYLON WASHERS LET THE END OF THE PLATFORM BRACKET REST ON THE GROUND.