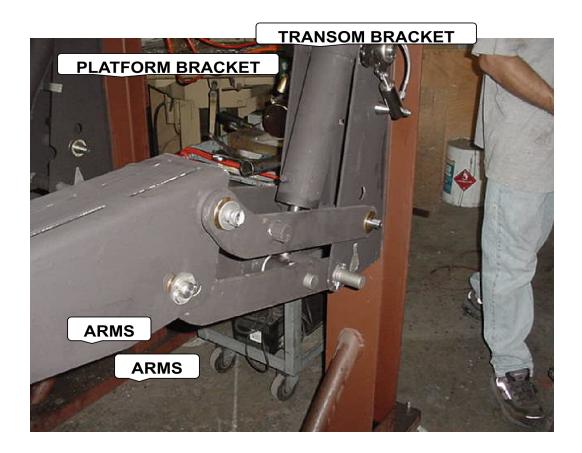

## REBUILDING THE SWIM PLATFORM HYDRAULIC LIFT PLATFORM BRACKET

WITH SWIM PLATFORM REMOVED FROM THE BOAT

THIS CAN BE DONE WITHOUT REMOVING THE TRANSOM BRACKETS FROM THE TRANSOM PUT THE LIFT ABOUT 1/2 WAY DOWN OR THE ARMS AT ABOUT 90 deg. FROM THE TRANSOM THE PARTS ARE LISTED WITH OUR PART NUMBERS FOR EASE OF ORDERING